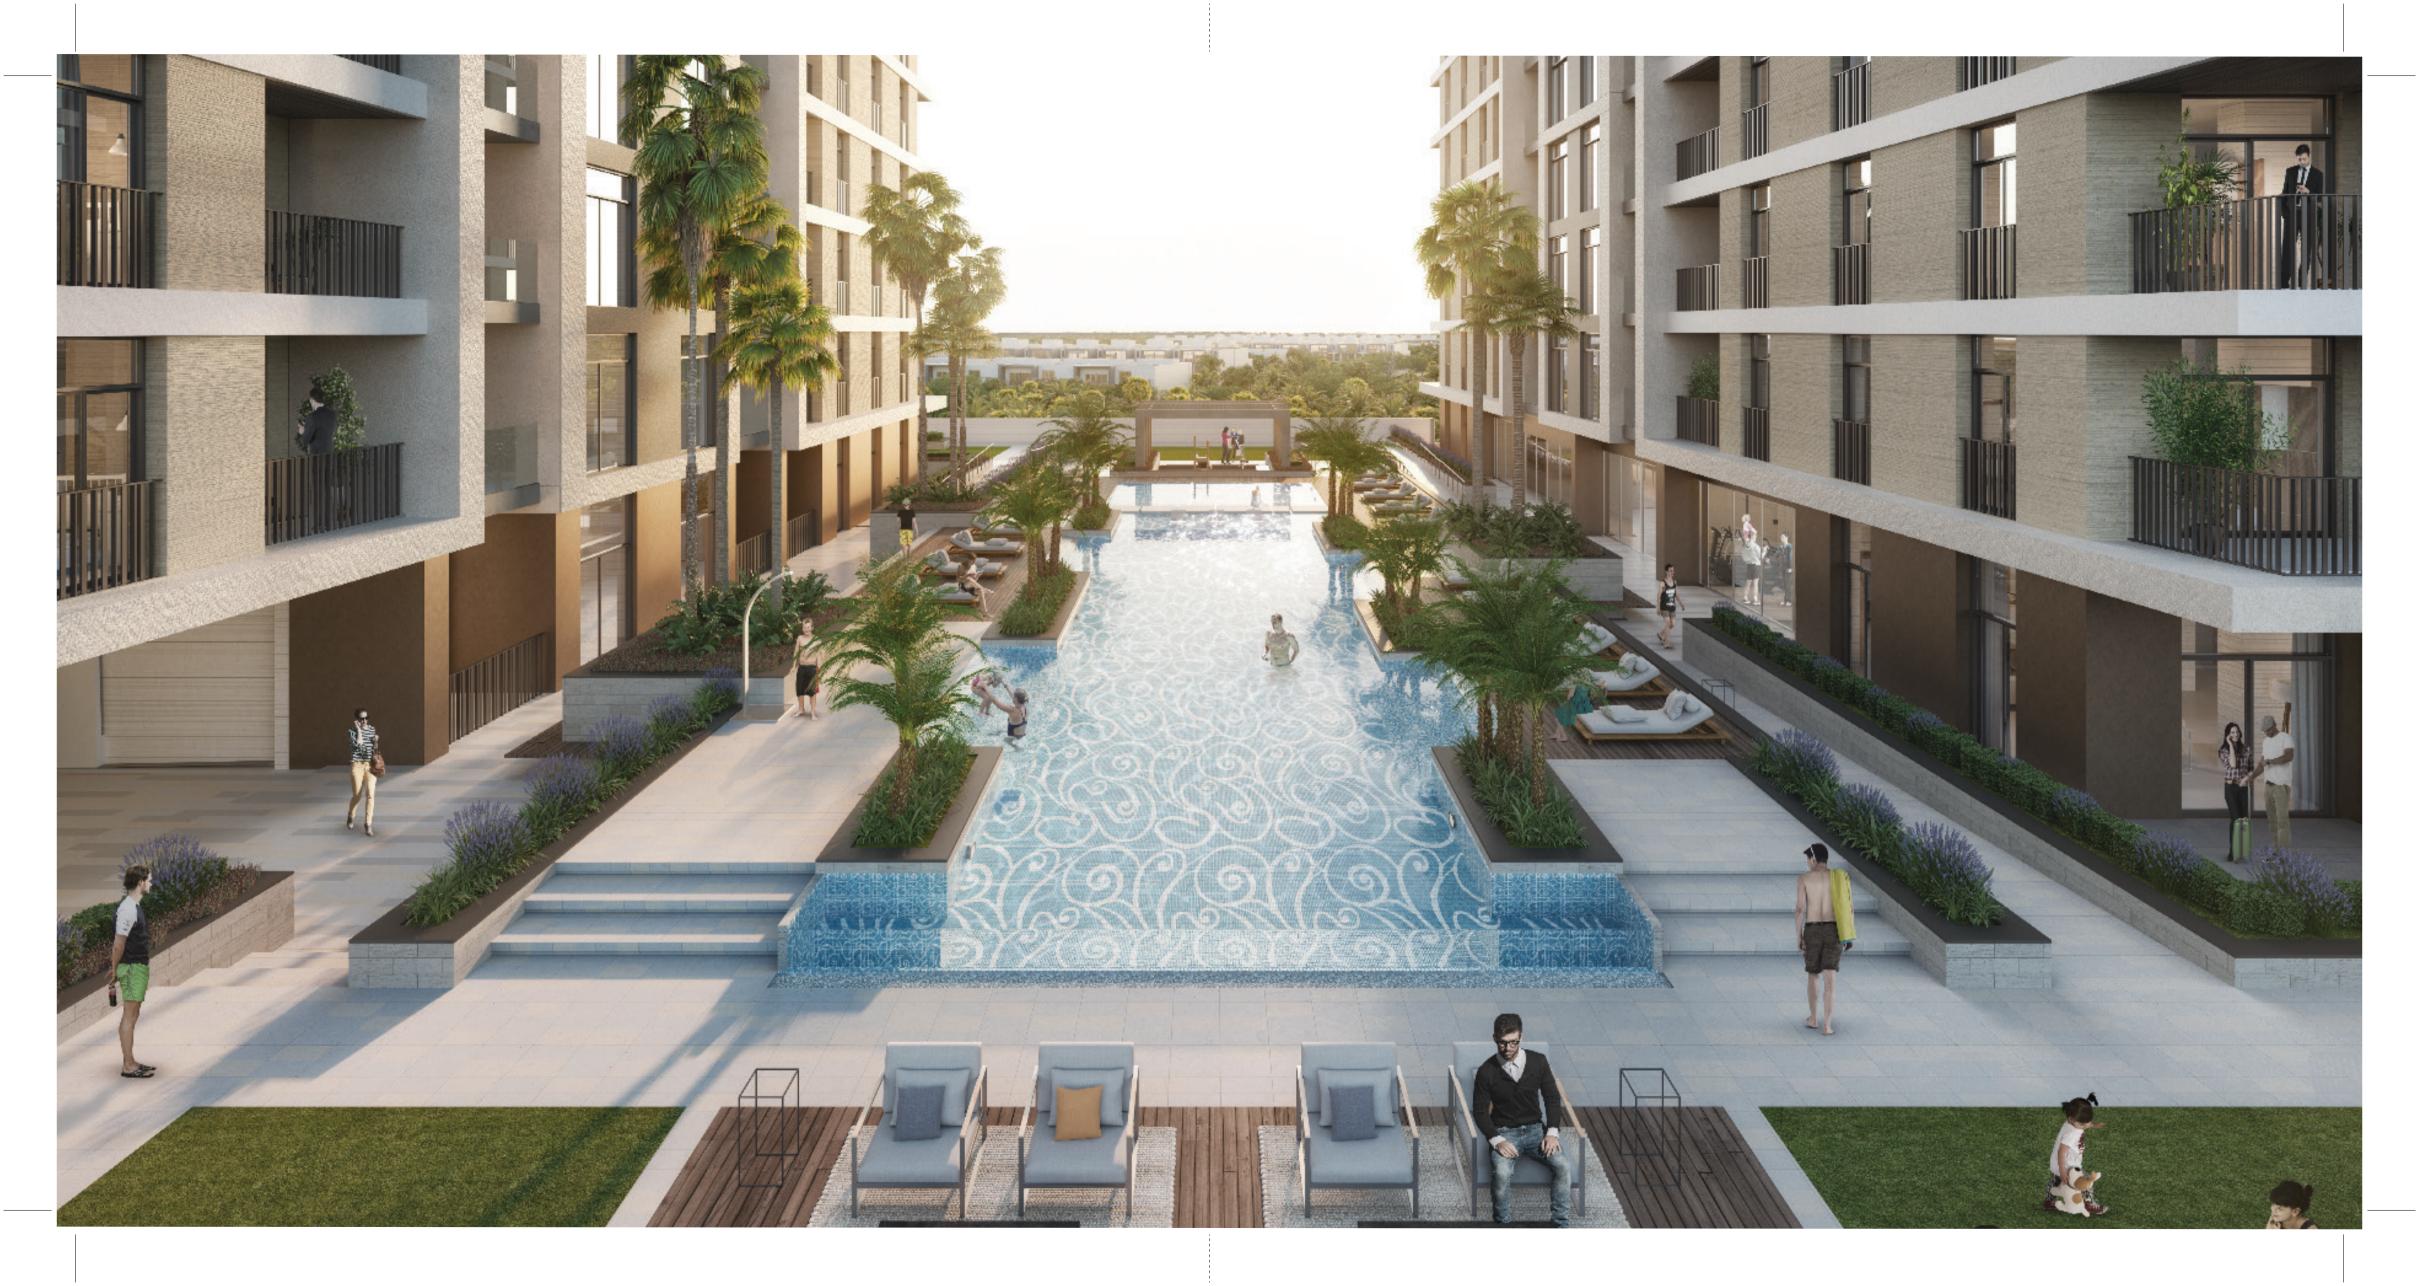

#### WILTON — TERRACES —

Wilton Terraces are a two 12-storeyed towers located against a beautiful lush backdrop of MBR City. The development comprises of bespoke 1 and 2 bedroom residences.

# An unmatched quality of life

A mark of refined craftsmanship and sheer attention to detail, Wilton Terraces creates an atmosphere that effortlessly blends sophistication and style. The welcoming heart of the home, the kitchen is lined with custom cabinetry and polished countertops, furnished with a fully integrated state-of-the-art refrigerator and signature sinks and fixtures.