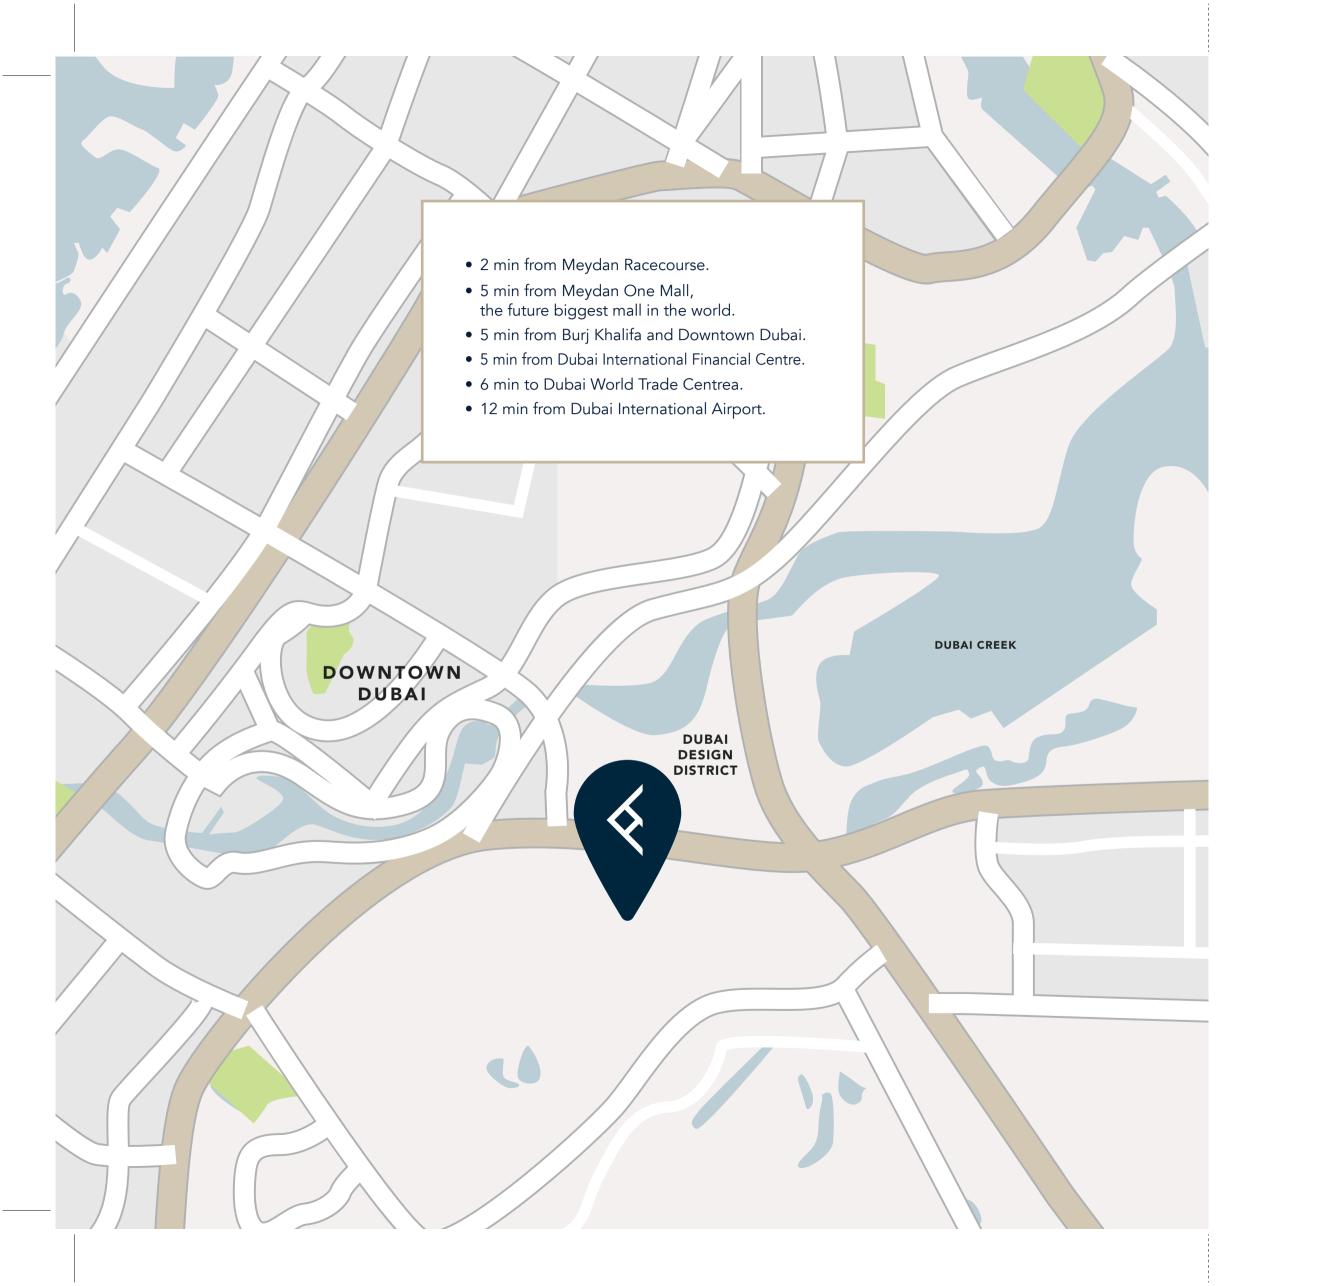

### **MBR City**

#### WILTON — TERRACES —

Wilton Terraces are a two 12-storeyed towers located against a beautiful lush backdrop of MBR City. The development comprises of bespoke 1 and 2 bedroom residences.